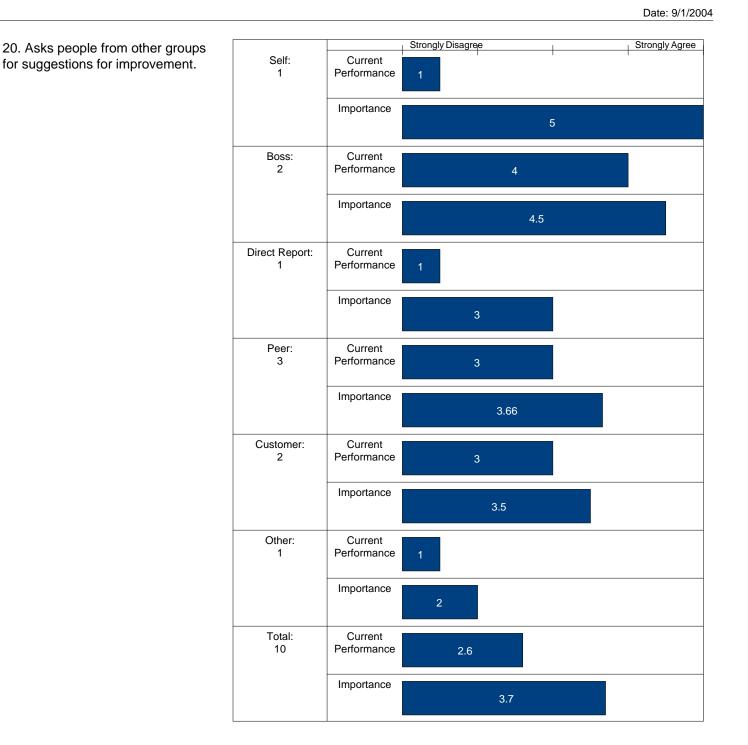

### 360

18. Applies new and innovative ways Strongly Disagree Strongly Agree + Self: Current of doing things. 1 Performance Importance Boss: Current 2 Performance 4.5 Importance 4.5 Direct Report: Current Performance 1 Importance Peer: Current 3 Performance Importance Customer: Current 2 Performance Importance Other: Current Performance 1 Importance Total: Current 10 Performance 4.9 Importance 4.9