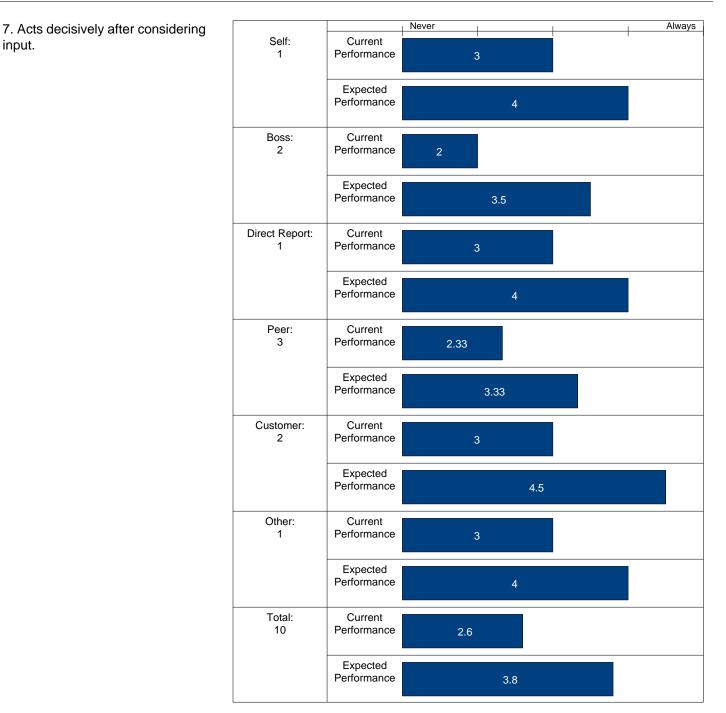

#### 360

Date: 9/1/2004

1. Demonstrates flexibility when responding to uncertainty, ambiguity, and change.

Resilience

360

Total: 10

2. Develops structured or organized approaches to managing ambiguity.

3.5