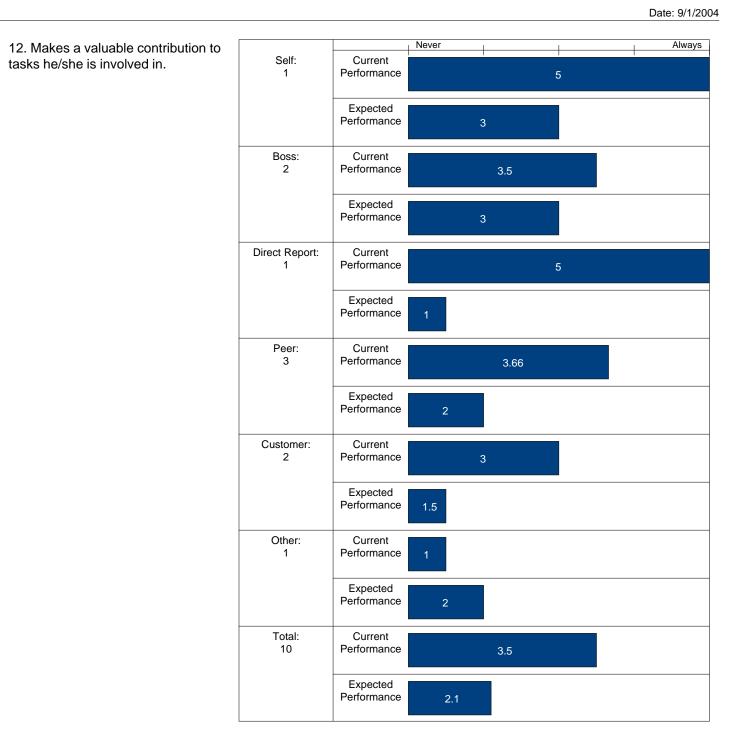

#### 360

Date: 9/1/2004

Never Always 10. Demonstrates personal Self: Current commitment and persistence in 1 Performance achieving goals. Expected Performance Boss: Current 2 Performance 1.5 Expected Performance Direct Report: Current Performance 1 Expected Performance Peer: Current 3 Performance 3.66 Expected Performance 3.66 Customer: Current 2 Performance 1.5 Expected Performance 2.5 Other: Current Performance 1 Expected Performance Total: Current 10 Performance 2.9 Expected Performance