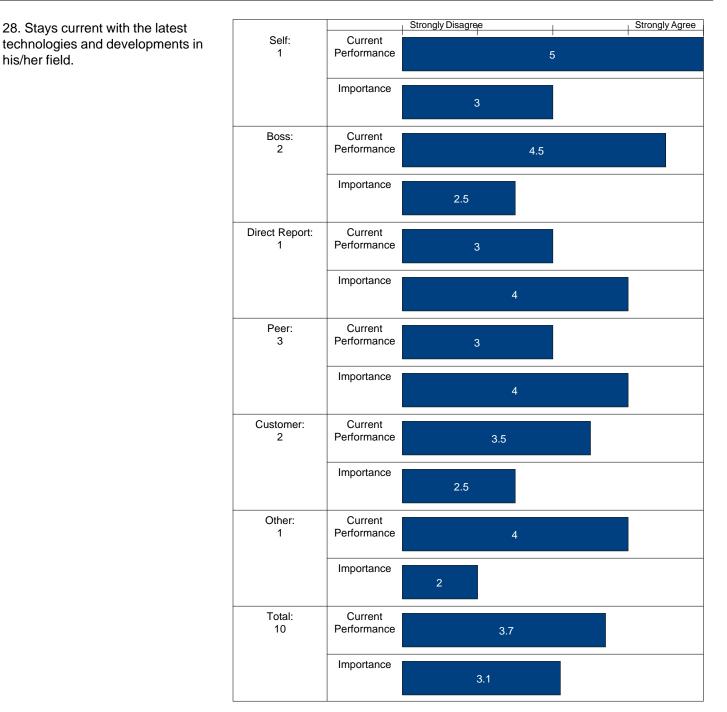

mance 1 Expected Performance Total: Current 10 Performance 2.9 Expected Performance







#### 360

14. Provides early warning to senior management when results are in jeopardy beyond personal/work group ability to correct.





### 360



### 360



### 360



### 360

18. Applies new and innovative ways Strongly Disagree Strongly Agree + Self: Current of doing things. 1 Performance Importance Boss: Current 2 Performance 4.5 Importance 4.5 Direct Report: Current Performance 1 Importance Peer: Current 3 Performance Importance Customer: Current 2 Performance Importance Other: Current Performance 1 Importance Total: Current 10 Performance 4.9 Importance 4.9









### 360

Date: 9/1/2004



time.

### 360





Copyright (C) 2003. Target Training International, LTD.









#### 360