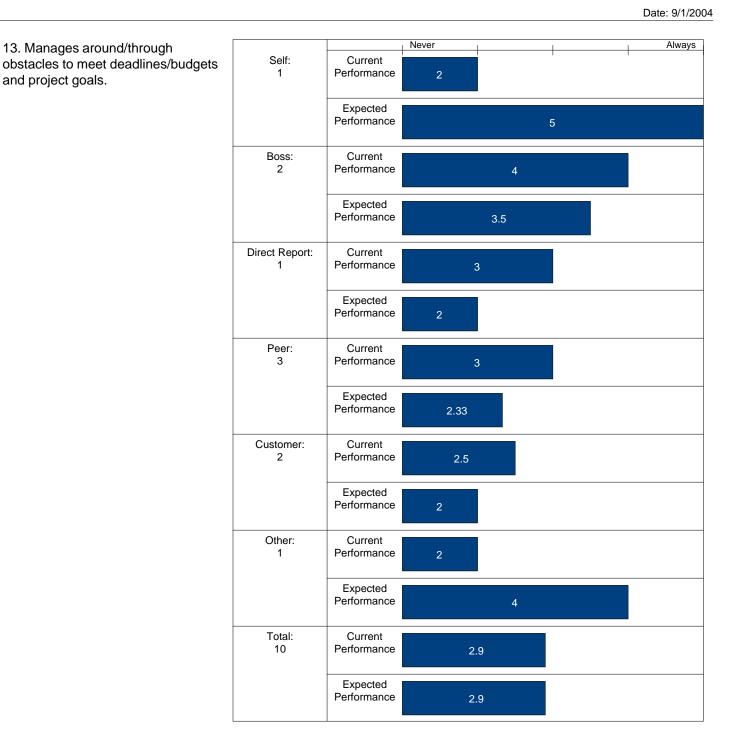

#### 360

14. Provides early warning to senior management when results are in jeopardy beyond personal/work group ability to correct.