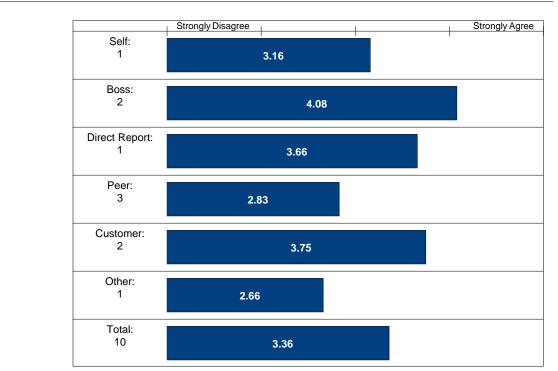

#### 360

Date: 9/1/2004

1. Demonstrates flexibility when responding to uncertainty, ambiguity, and change.

Resilience

360

Total: 10

2. Develops structured or organized approaches to managing ambiguity.

3.5