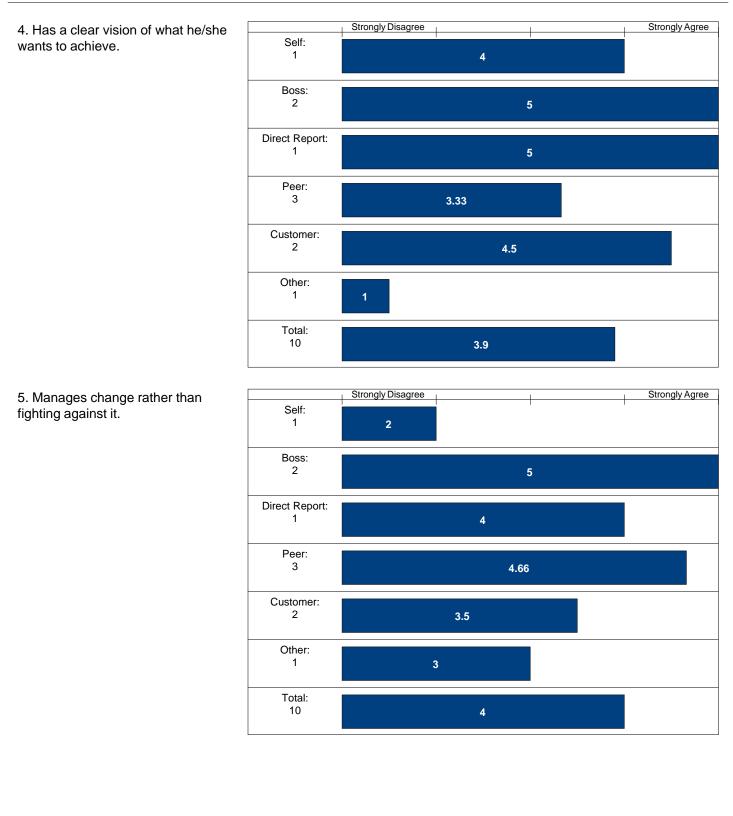

#### 360

#### 360

Date: 9/1/2004

Never Always 10. Demonstrates personal Self: Current commitment and persistence in 1 Performance achieving goals. Expected Performance Boss: Current 2 Performance 1.5 Expected Performance Direct Report: Current Performance 1 Expected Performance Peer: Current 3 Performance 3.66 Expected Performance 3.66 Customer: Current 2 Performance 1.5 Expected Performance 2.5 Other: Current Performance 1 Expected Performance Total: Current 10 Performance 2.9 Expected Performance