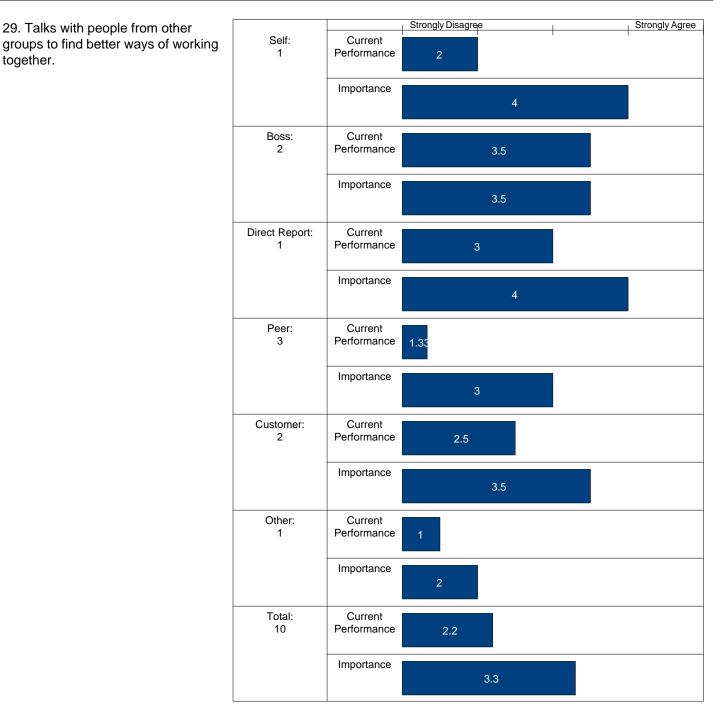

e 1 Expected Performance Total: Current 10 Performance 2.9 Expected Performance







#### 360

14. Provides early warning to senior management when results are in jeopardy beyond personal/work group ability to correct.





### 360



### 360



### 360



### 360

18. Applies new and innovative ways Strongly Disagree Strongly Agree + Self: Current of doing things. 1 Performance Importance Boss: Current 2 Performance 4.5 Importance 4.5 Direct Report: Current Performance 1 Importance Peer: Current 3 Performance Importance Customer: Current 2 Performance Importance Other: Current Performance 1 Importance Total: Current 10 Performance 4.9 Importance 4.9









### 360

Date: 9/1/2004



time.

### 360





Copyright (C) 2003. Target Training International, LTD.









#### 360