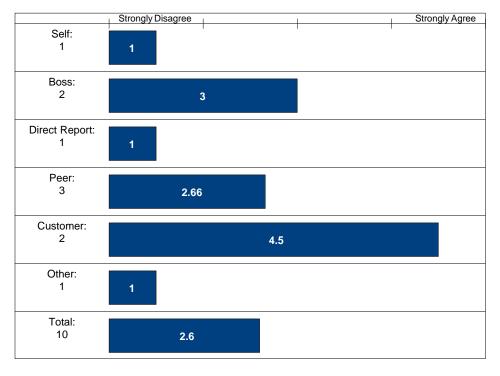

#### 360

Date: 9/1/2004

1. Demonstrates flexibility when responding to uncertainty, ambiguity, and change.

Resilience

360

Total: 10

2. Develops structured or organized approaches to managing ambiguity.

3.5