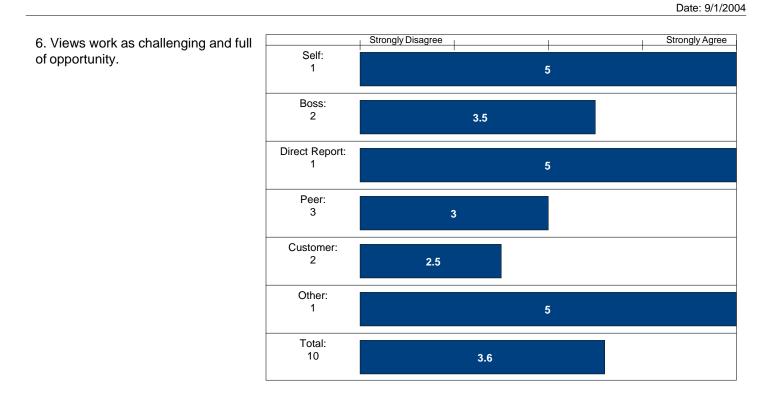

#### 360

Date: 9/1/2004

Never Always 10. Demonstrates personal Self: Current commitment and persistence in 1 Performance achieving goals. Expected Performance Boss: Current 2 Performance 1.5 Expected Performance Direct Report: Current Performance 1 Expected Performance Peer: Current 3 Performance 3.66 Expected Performance 3.66 Customer: Current 2 Performance 1.5 Expected Performance 2.5 Other: Current Performance 1 Expected Performance Total: Current 10 Performance 2.9 Expected Performance