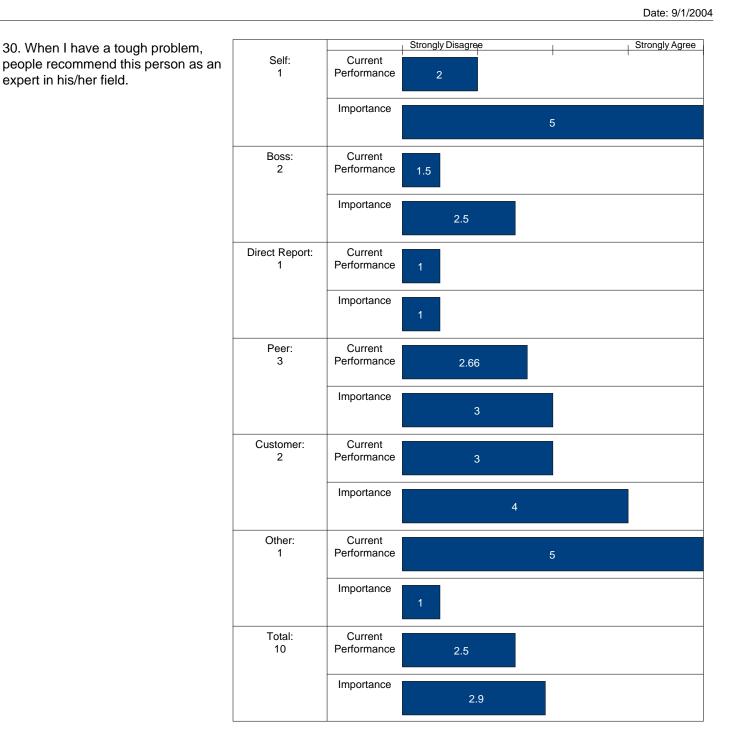

1 Expected Performance Total: Current 10 Performance 2.9 Expected Performance







#### 360

14. Provides early warning to senior management when results are in jeopardy beyond personal/work group ability to correct.





### 360



### 360



### 360



### 360

18. Applies new and innovative ways Strongly Disagree Strongly Agree + Self: Current of doing things. 1 Performance Importance Boss: Current 2 Performance 4.5 Importance 4.5 Direct Report: Current Performance 1 Importance Peer: Current 3 Performance Importance Customer: Current 2 Performance Importance Other: Current Performance 1 Importance Total: Current 10 Performance 4.9 Importance 4.9









### 360

Date: 9/1/2004



time.

### 360





Copyright (C) 2003. Target Training International, LTD.









#### 360