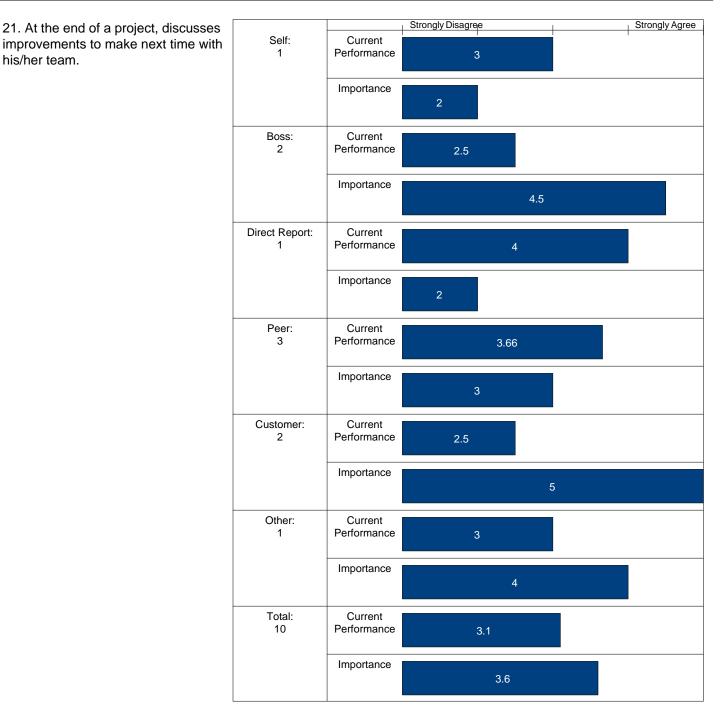

3 Performance 3.66 Expected Performance 3.66 Customer: Current 2 Performance 1.5 Expected Performance 2.5 Other: Current Performance 1 Expected Performance Total: Current 10 Performance 2.9 Expected Performance







#### 360

14. Provides early warning to senior management when results are in jeopardy beyond personal/work group ability to correct.





### 360



### 360



### 360



### 360

18. Applies new and innovative ways Strongly Disagree Strongly Agree + Self: Current of doing things. 1 Performance Importance Boss: Current 2 Performance 4.5 Importance 4.5 Direct Report: Current Performance 1 Importance Peer: Current 3 Performance Importance Customer: Current 2 Performance Importance Other: Current Performance 1 Importance Total: Current 10 Performance 4.9 Importance 4.9









### 360

Date: 9/1/2004



time.

### 360





Copyright (C) 2003. Target Training International, LTD.









#### 360