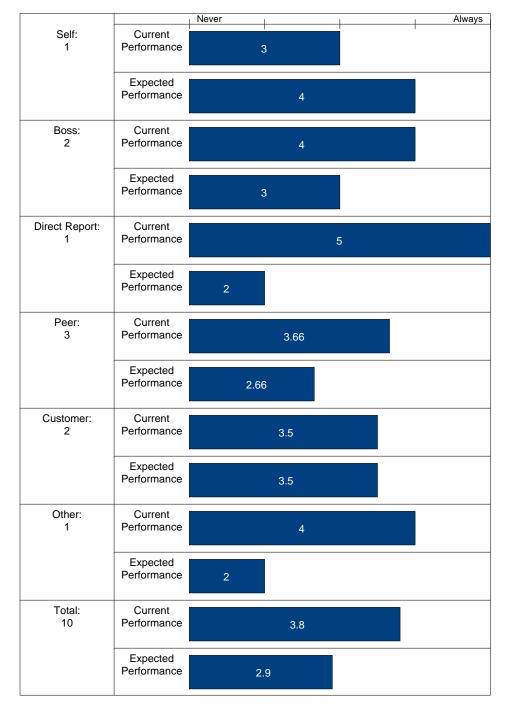

Resilience



360

Total: 10



2. Develops structured or organized approaches to managing ambiguity.





3.5

360





### 360



### 360



#### 360







#### 360

Date: 9/1/2004

Never Always 10. Demonstrates personal Self: Current commitment and persistence in 1 Performance achieving goals. Expected Performance Boss: Current 2 Performance 1.5 Expected Performance Direct Report: Current Performance 1 Expected Performance Peer: Current 3 Performance 3.66 Expected Performance 3.66 Customer: Current 2 Performance 1.5 Expected Performance 2.5 Other: Current Performance 1 Expected Performance Total: Current 10 Performance 2.9 Expected Performance







#### 360

14. Provides early warning to senior management when results are in jeopardy beyond personal/work group ability to correct.





### 360



### 360



### 360



### 360

18. Applies new and innovative ways Strongly Disagree Strongly Agree + Self: Current of doing things. 1 Performance Importance Boss: Current 2 Performance 4.5 Importance 4.5 Direct Report: Current Performance 1 Importance Peer: Current 3 Performance Importance Customer: Current 2 Performance Importance Other: Current Performance 1 Importance Total: Current 10 Performance 4.9 Importance 4.9









### 360

Date: 9/1/2004



time.

### 360





Copyright (C) 2003. Target Training International, LTD.









#### 360