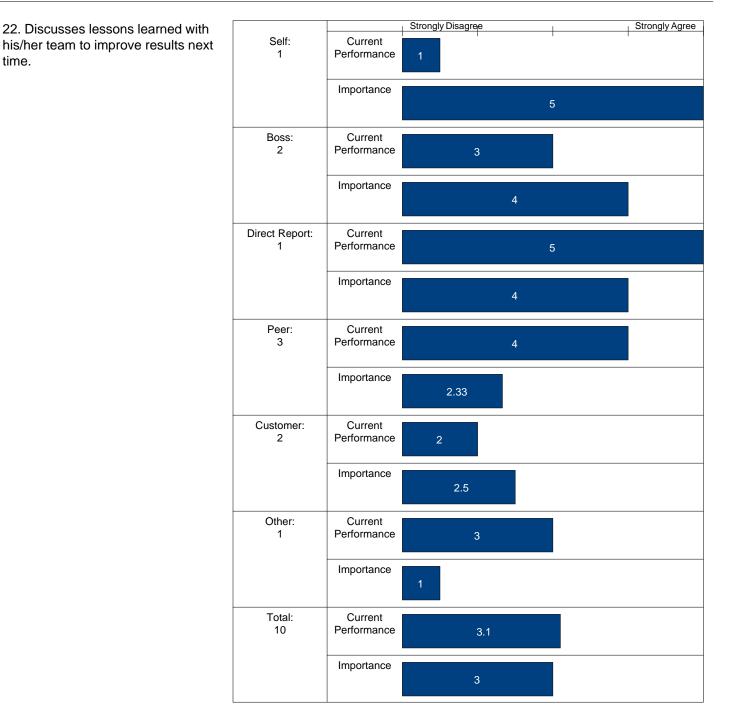

d Performance 3.66 Customer: Current 2 Performance 1.5 Expected Performance 2.5 Other: Current Performance 1 Expected Performance Total: Current 10 Performance 2.9 Expected Performance







#### 360

14. Provides early warning to senior management when results are in jeopardy beyond personal/work group ability to correct.





### 360



### 360



### 360



### 360

18. Applies new and innovative ways Strongly Disagree Strongly Agree + Self: Current of doing things. 1 Performance Importance Boss: Current 2 Performance 4.5 Importance 4.5 Direct Report: Current Performance 1 Importance Peer: Current 3 Performance Importance Customer: Current 2 Performance Importance Other: Current Performance 1 Importance Total: Current 10 Performance 4.9 Importance 4.9









### 360

Date: 9/1/2004



time.

### 360





Copyright (C) 2003. Target Training International, LTD.









#### 360