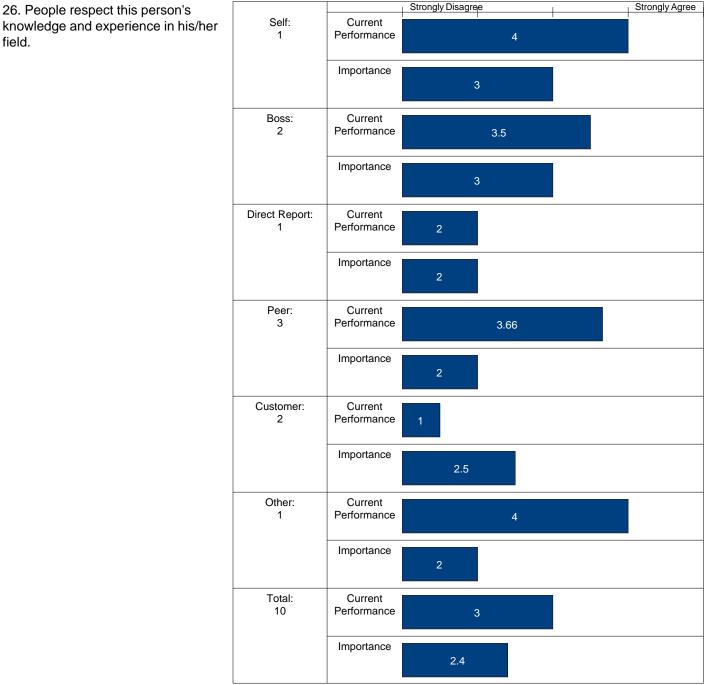

: Current Performance 1 Expected Performance Total: Current 10 Performance 2.9 Expected Performance







#### 360

14. Provides early warning to senior management when results are in jeopardy beyond personal/work group ability to correct.





### 360



### 360



### 360



### 360

18. Applies new and innovative ways Strongly Disagree Strongly Agree + Self: Current of doing things. 1 Performance Importance Boss: Current 2 Performance 4.5 Importance 4.5 Direct Report: Current Performance 1 Importance Peer: Current 3 Performance Importance Customer: Current 2 Performance Importance Other: Current Performance 1 Importance Total: Current 10 Performance 4.9 Importance 4.9









### 360

Date: 9/1/2004



time.

### 360





Copyright (C) 2003. Target Training International, LTD.









#### 360