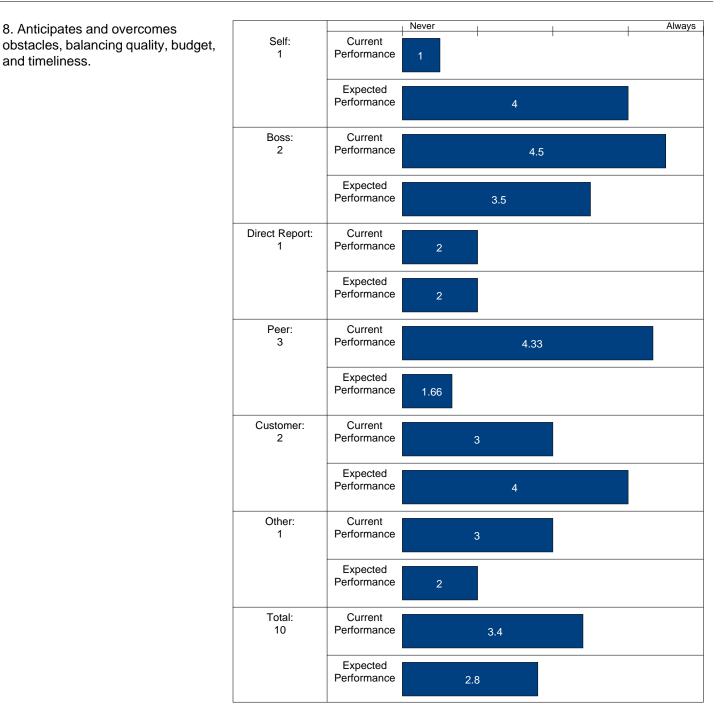

#### 360

Date: 9/1/2004

Never Always 10. Demonstrates personal Self: Current commitment and persistence in 1 Performance achieving goals. Expected Performance Boss: Current 2 Performance 1.5 Expected Performance Direct Report: Current Performance 1 Expected Performance Peer: Current 3 Performance 3.66 Expected Performance 3.66 Customer: Current 2 Performance 1.5 Expected Performance 2.5 Other: Current Performance 1 Expected Performance Total: Current 10 Performance 2.9 Expected Performance