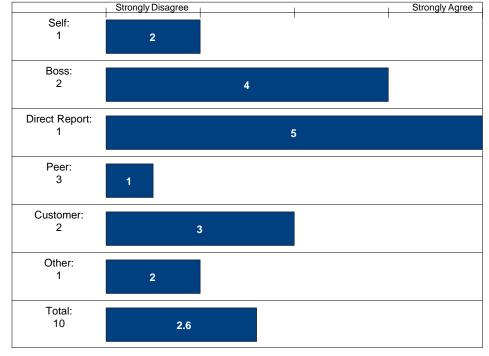

#### 360

Date: 9/1/2004

1. Demonstrates flexibility when responding to uncertainty, ambiguity, and change.

Resilience

360

Total: 10

2. Develops structured or organized approaches to managing ambiguity.

3.5