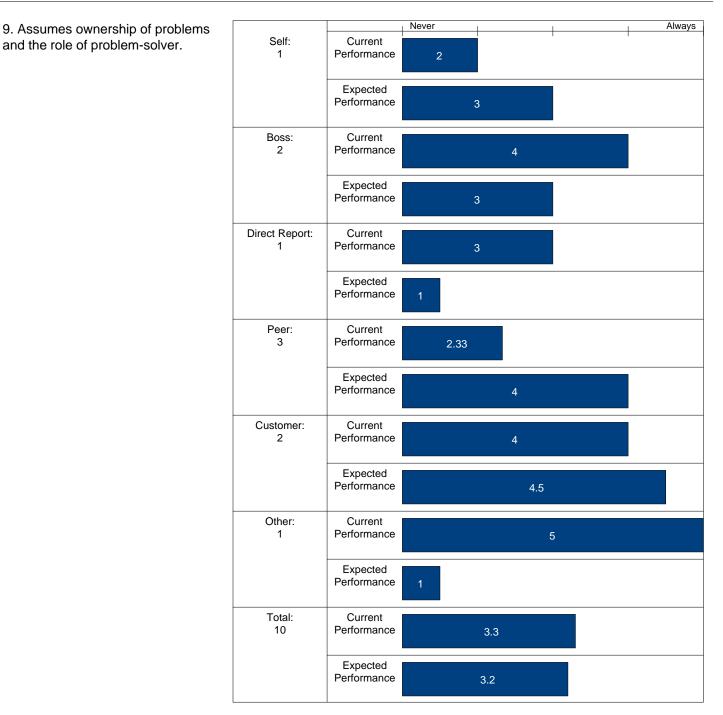

#### 360

Date: 9/1/2004



1. Demonstrates flexibility when responding to uncertainty, ambiguity, and change.

Resilience



360

Total: 10



2. Develops structured or organized approaches to managing ambiguity.





3.5

360





### 360



### 360



#### 360







#### 360

Date: 9/1/2004

Never Always 10. Demonstrates personal Self: Current commitment and persistence in 1 Performance achieving goals. Expected Performance Boss: Current 2 Performance 1.5 Expected Performance Direct Report: Current Performance 1 Expected Performance Peer: Current 3 Performance 3.66 Expected Performance 3.66 Customer: Current 2 Performance 1.5 Expected Performance 2.5 Other: Current Performance 1 Expected Performance Total: Current 10 Performance 2.9 Expected Performance







#### 360

14. Provides early warning to senior management when results are in jeopardy beyond personal/work group ability to correct.





### 360



### 360



### 360



### 360

18. Applies new and innovative ways Strongly Disagree Strongly Agree + Self: Current of doing things. 1 Performan