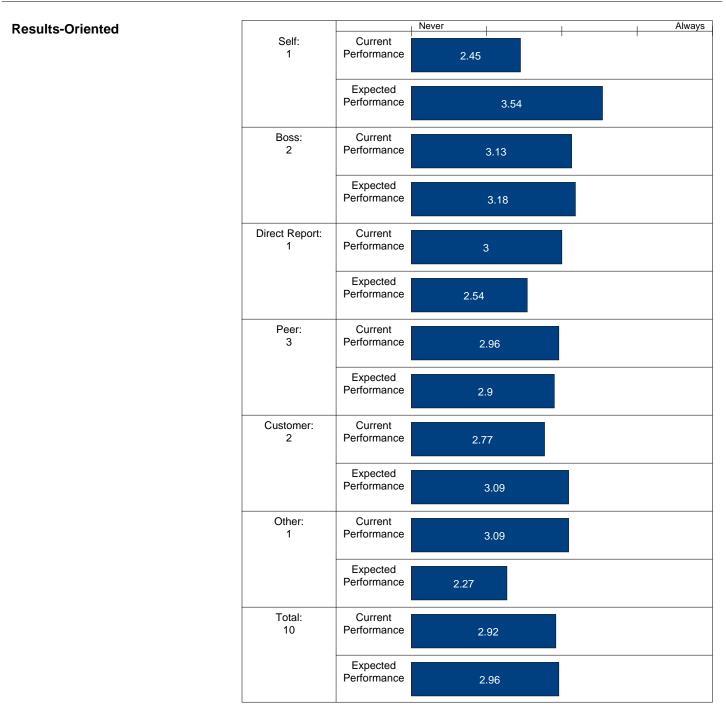

#### 360

Date: 9/1/2004

Never Always 10. Demonstrates personal Self: Current commitment and persistence in 1 Performance achieving goals. Expected Performance Boss: Current 2 Performance 1.5 Expected Performance Direct Report: Current Performance 1 Expected Performance Peer: Current 3 Performance 3.66 Expected Performance 3.66 Customer: Current 2 Performance 1.5 Expected Performance 2.5 Other: Current Performance 1 Expected Performance Total: Current 10 Performance 2.9 Expected Performance