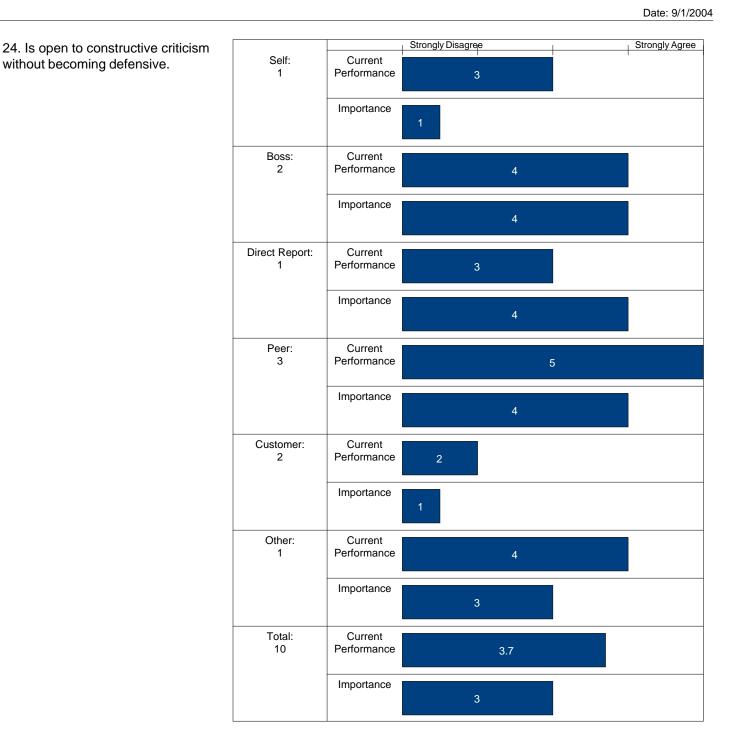

Other: Current Performance 1 Expected Performance Total: Current 10 Performance 2.9 Expected Performance







#### 360

14. Provides early warning to senior management when results are in jeopardy beyond personal/work group ability to correct.





### 360



### 360



### 360



### 360

18. Applies new and innovative ways Strongly Disagree Strongly Agree + Self: Current of doing things. 1 Performance Importance Boss: Current 2 Performance 4.5 Importance 4.5 Direct Report: Current Performance 1 Importance Peer: Current 3 Performance Importance Customer: Current 2 Performance Importance Other: Current Performance 1 Importance Total: Current 10 Performance 4.9 Importance 4.9









### 360

Date: 9/1/2004



time.

### 360





Copyright (C) 2003. Target Training International, LTD.









#### 360