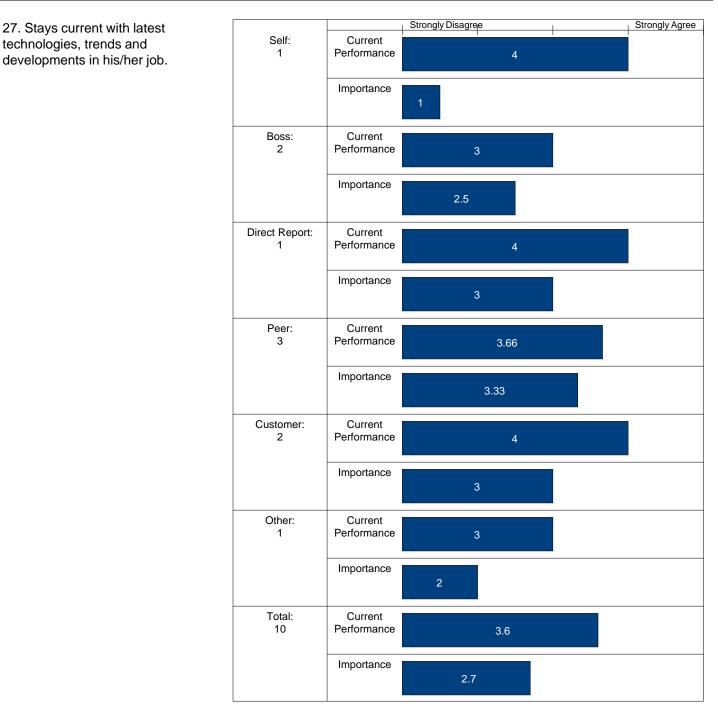

rformance 1 Expected Performance Total: Current 10 Performance 2.9 Expected Performance







#### 360

14. Provides early warning to senior management when results are in jeopardy beyond personal/work group ability to correct.





### 360



### 360



### 360



### 360

18. Applies new and innovative ways Strongly Disagree Strongly Agree + Self: Current of doing things. 1 Performance Importance Boss: Current 2 Performance 4.5 Importance 4.5 Direct Report: Current Performance 1 Importance Peer: Current 3 Performance Importance Customer: Current 2 Performance Importance Other: Current Performance 1 Importance Total: Current 10 Performance 4.9 Importance 4.9









### 360

Date: 9/1/2004



time.

### 360





Copyright (C) 2003. Target Training International, LTD.









#### 360