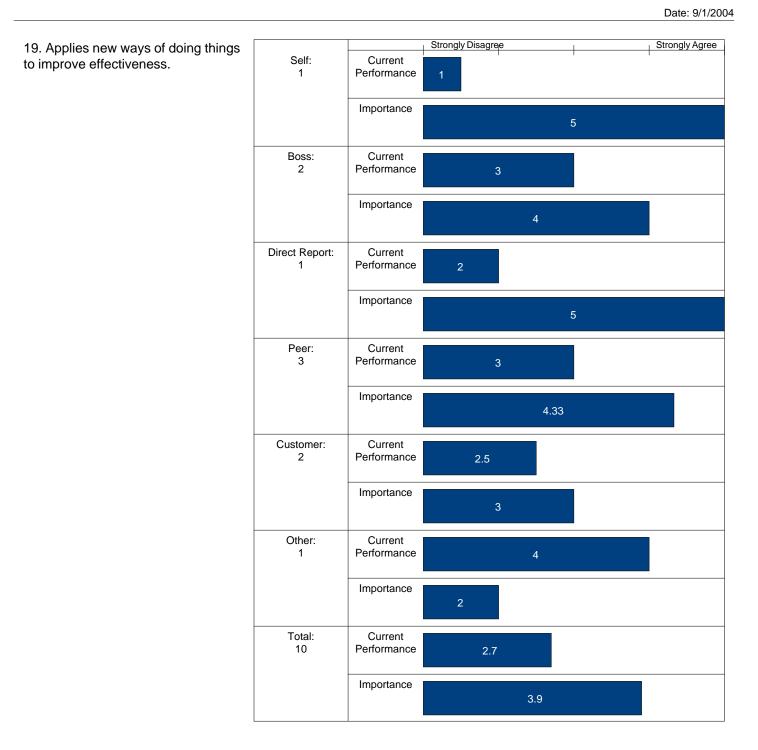

### 360

18. Applies new and innovative ways Strongly Disagree Strongly Agree + Self: Current of doing things. 1 Performance Importance Boss: Current 2 Performance 4.5 Importance 4.5 Direct Report: Current Performance 1 Importance Peer: Current 3 Performance Importance Customer: Current 2 Performance Importance Other: Current Performance 1 Importance Total: Current 10 Performance 4.9 Importance 4.9