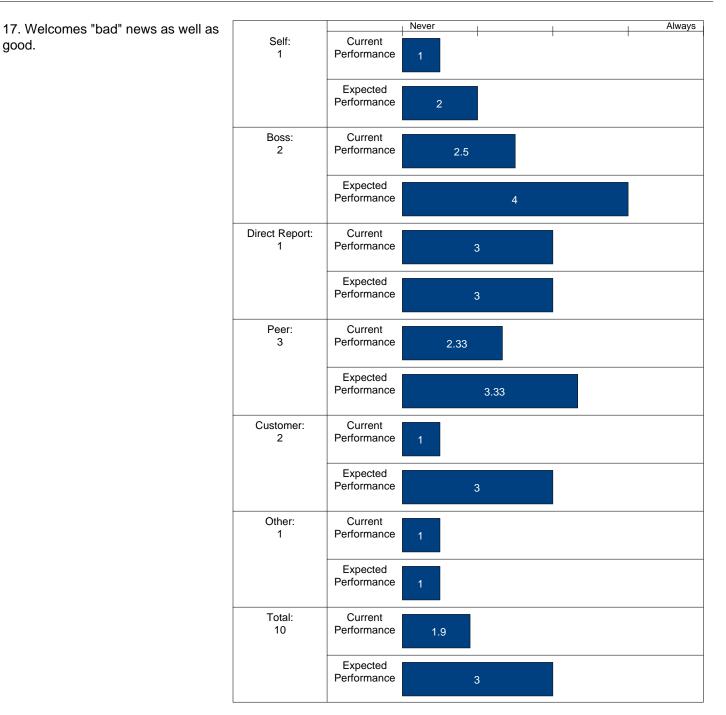

al: 10



2. Develops structured or organized approaches to managing ambiguity.





3.5

360





### 360



### 360



#### 360







#### 360

Date: 9/1/2004

Never Always 10. Demonstrates personal Self: Current commitment and persistence in 1 Performance achieving goals. Expected Performance Boss: Current 2 Performance 1.5 Expected Performance Direct Report: Current Performance 1 Expected Performance Peer: Current 3 Performance 3.66 Expected Performance 3.66 Customer: Current 2 Performance 1.5 Expected Performance 2.5 Other: Current Performance 1 Expected Performance Total: Current 10 Performance 2.9 Expected Performance







#### 360

14. Provides early warning to senior management when results are in jeopardy beyond personal/work group ability to correct.





### 360



### 360



### 360



### 360

18. Applies new and innovative ways Strongly Disagree Strongly Agree + Self: Current of doing things. 1 Performance Importance Boss: Current 2 Performance 4.5 Importance 4.5 Direct Report: Current Performance 1 Importance Peer: Current 3 Performance Importance Customer: Current 2 Performance Importance Other: Current Performance 1 Importance Total: Current 10 Performance 4.9 Importance 4.9









### 360

Date: 9/1/2004



time.

### 360





Copyright (C) 2003. Target Training International, LTD.









#### 360