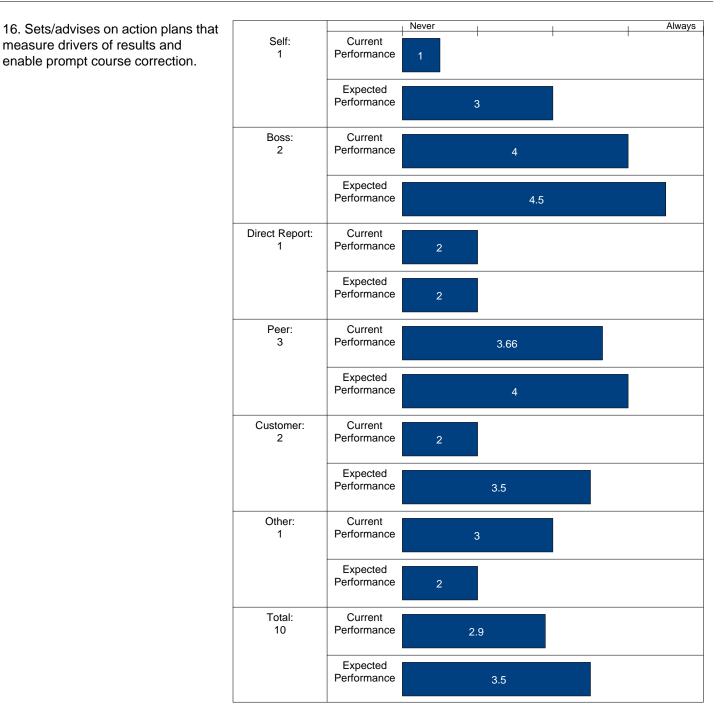

#### 360

14. Provides early warning to senior management when results are in jeopardy beyond personal/work group ability to correct.