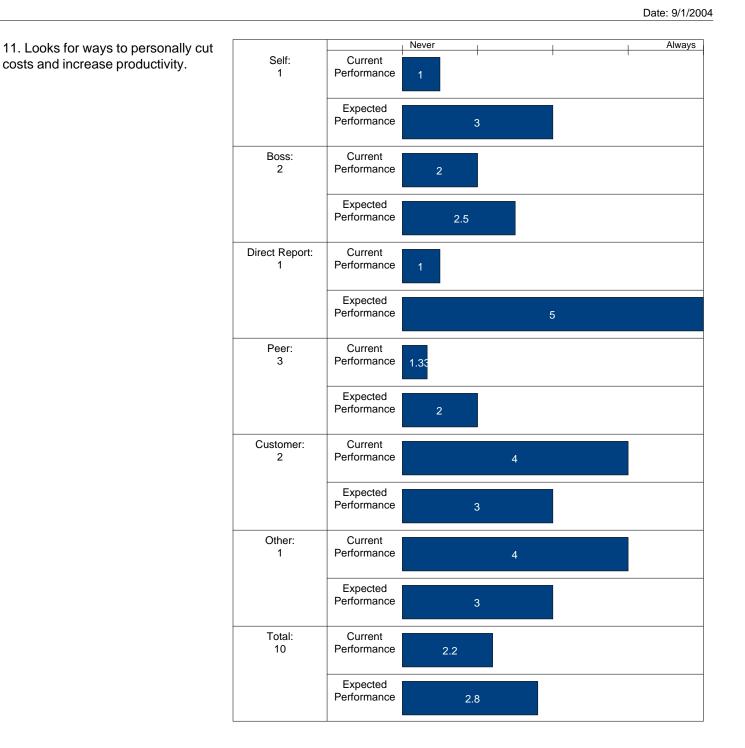

#### 360

Date: 9/1/2004

Never Always 10. Demonstrates personal Self: Current commitment and persistence in 1 Performance achieving goals. Expected Performance Boss: Current 2 Performance 1.5 Expected Performance Direct Report: Current Performance 1 Expected Performance Peer: Current 3 Performance 3.66 Expected Performance 3.66 Customer: Current 2 Performance 1.5 Expected Performance 2.5 Other: Current Performance 1 Expected Performance Total: Current 10 Performance 2.9 Expected Performance