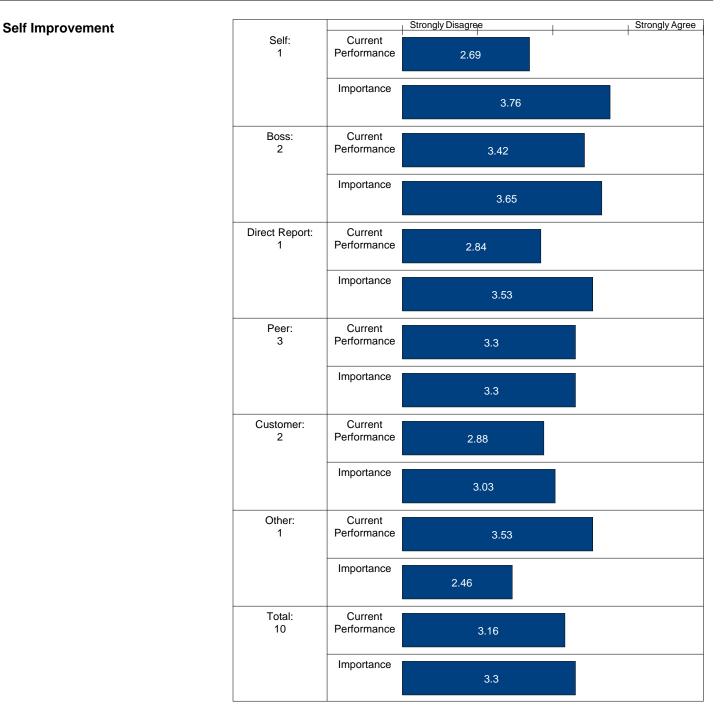

. Develops structured or organized approaches to managing ambiguity.





3.5

360





### 360



### 360



#### 360







#### 360

Date: 9/1/2004

Never Always 10. Demonstrates personal Self: Current commitment and persistence in 1 Performance achieving goals. Expected Performance Boss: Current 2 Performance 1.5 Expected Performance Direct Report: Current Performance 1 Expected Performance Peer: Current 3 Performance 3.66 Expected Performance 3.66 Customer: Current 2 Performance 1.5 Expected Performance 2.5 Other: Current Performance 1 Expected Performance Total: Current 10 Performance 2.9 Expected Performance







#### 360

14. Provides early warning to senior management when results are in jeopardy beyond personal/work group ability to correct.





### 360



### 360



### 360



### 360

18. Applies new and innovative ways Strongly Disagree Strongly Agree + Self: Current of doing things. 1 Performance Importance Boss: Current 2 Performance 4.5 Importance 4.5 Direct Report: Current Performance 1 Importance Peer: Current 3 Performance Importance Customer: Current 2 Performance Importance Other: Current Performance 1 Importance Total: Current 10 Performance 4.9 Importance 4.9









### 360

Date: 9/1/2004



time.

### 360





Copyright (C) 2003. Target Training International, LTD.









#### 360