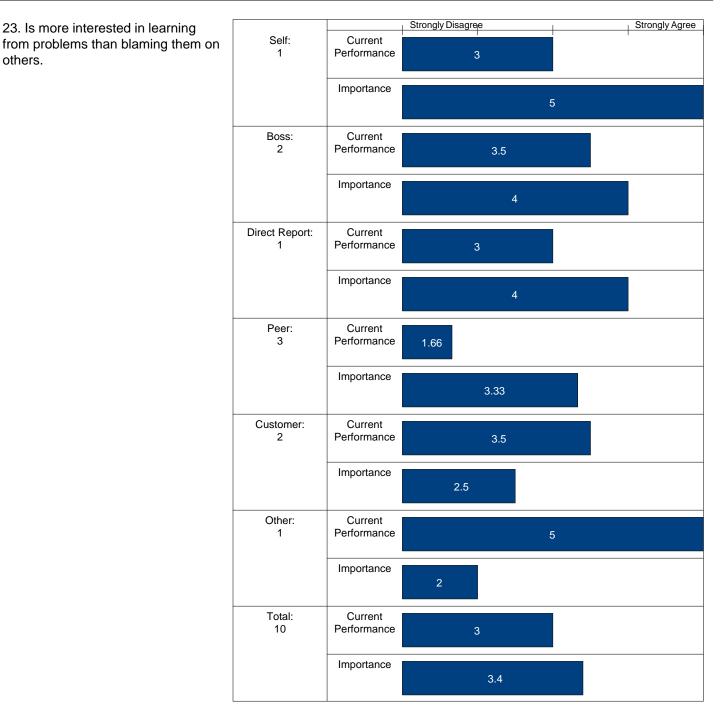

ustomer: Current 2 Performance 1.5 Expected Performance 2.5 Other: Current Performance 1 Expected Performance Total: Current 10 Performance 2.9 Expected Performance







#### 360

14. Provides early warning to senior management when results are in jeopardy beyond personal/work group ability to correct.





### 360



### 360



### 360



### 360

18. Applies new and innovative ways Strongly Disagree Strongly Agree + Self: Current of doing things. 1 Performance Importance Boss: Current 2 Performance 4.5 Importance 4.5 Direct Report: Current Performance 1 Importance Peer: Current 3 Performance Importance Customer: Current 2 Performance Importance Other: Current Performance 1 Importance Total: Current 10 Performance 4.9 Importance 4.9









### 360

Date: 9/1/2004



time.

### 360





Copyright (C) 2003. Target Training International, LTD.









#### 360