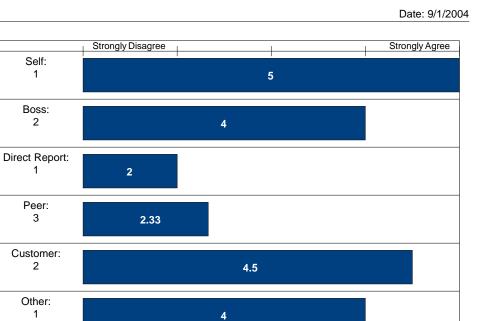

#### 360

Date: 9/1/2004

Never Always 10. Demonstrates personal Self: Current commitment and persistence in 1 Performance achieving goals. Expected Performance Boss: Current 2 Performance 1.5 Expected Performance Direct Report: Current Performance 1 Expected Performance Peer: Current 3 Performance 3.66 Expected Performance 3.66 Customer: Current 2 Performance 1.5 Expected Performance 2.5 Other: Current Performance 1 Expected Performance Total: Current 10 Performance 2.9 Expected Performance