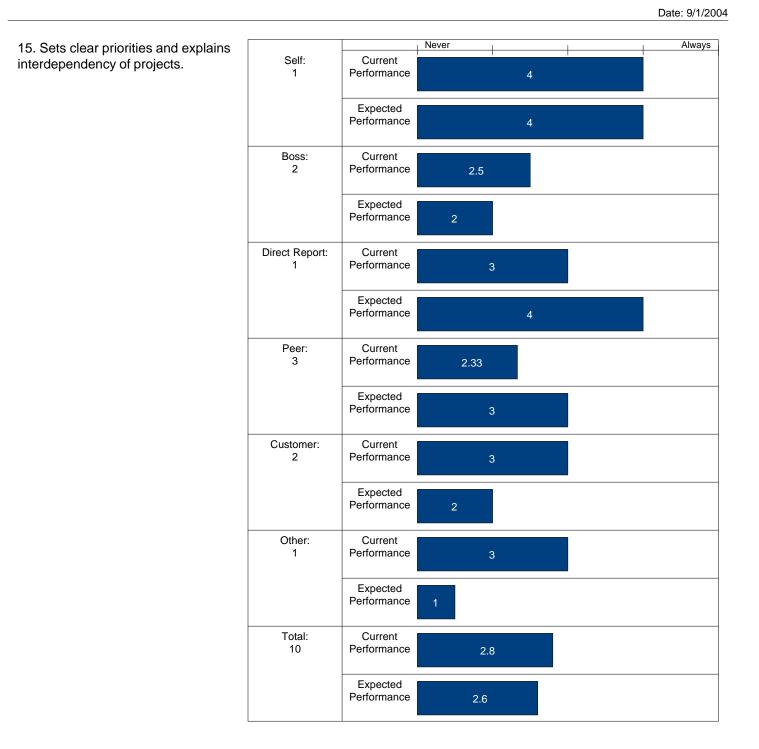

#### 360

Date: 9/1/2004

Never Always 10. Demonstrates personal Self: Current commitment and persistence in 1 Performance achieving goals. Expected Performance Boss: Current 2 Performance 1.5 Expected Performance Direct Report: Current Performance 1 Expected Performance Peer: Current 3 Performance 3.66 Expected Performance 3.66 Customer: Current 2 Performance 1.5 Expected Performance 2.5 Other: Current Performance 1 Expected Performance Total: Current 10 Performance 2.9 Expected Performance